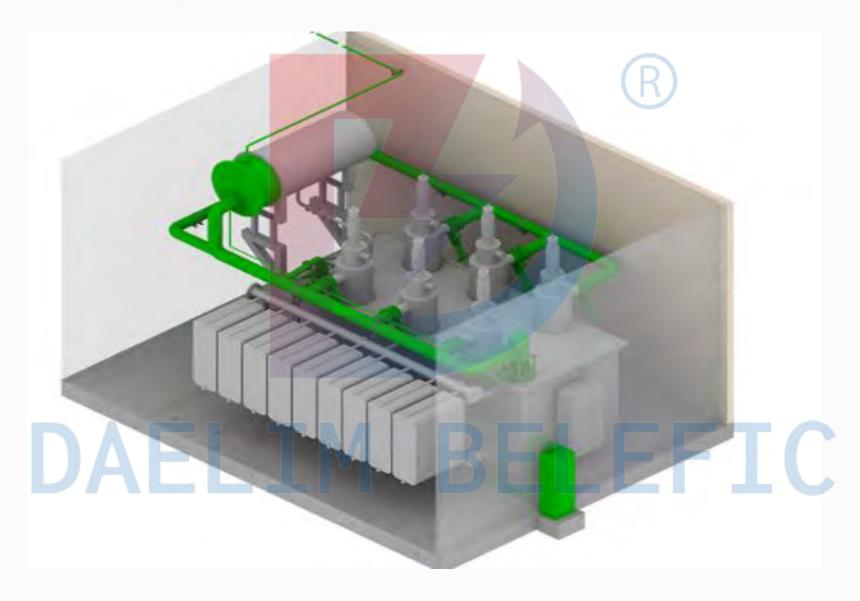

## **Power Transformer Production Process**



Three-Phase and Single-Phase Transformers
Three-Phase and Single-Phase Autotransformers











## **Standard Accessories / Instrument**



Mineral Oil
Buchholz relay
Pressure Relief Valve
Oil gauge
Upper Winding / Oil Temperature Indicator
Air Dehumidifier (Silica Gel)
Oil filling / draining valves, sampling, etc.













## **Accessories / Instruments On Request**



Uninhibited Mineral / Vegetable Oil
Digital Temperature Monitor
HV / LV "ZnO" Surge Arrestor
Grounding Resistor / Zig-Zag Transformer
HV / LV Connections for Dry / SF6 Cables
No Load / Under Load Taps Changer
Gas in Oil Monitor
Cooling System Using Fans / Water-Oil
Circulation









# **Accessories / Instruments On Request**

# Fire Prevention System (SERGI)



# Accessories / Instruments On Request Monitoring System "On Line"



# **Laboratory Test**



#### **Laboratory Test**

ANSI / IEEE C57.12 / IEC 60076 standards Test Capacity up to 220kV - 240MVA



## Oil Laboratory

Standards ASTMD-3487/2002 / IEC 60296 / IEEE C57.106-2002 / IEC 60422 Physical - Chemical Analysis Chromatographic Analysis





## **Packaging & Associated Services**

#### **Packaging**

**Main Parts (Tank, etc.)** Without Packaging (not required)

Accessories Properly Treated Wood Boxes (NIMF N° 15)

Oil 200lts Metallic Drums

**Associated Services** 

Transport Maritime / Land
On Site Technical Assistance In Assembly, Oil
Treatment, Testing and Commissioning

(Energization) by an Engineer

Factory Specialist

Training by a Factory Specialist

Engineer in Operation and