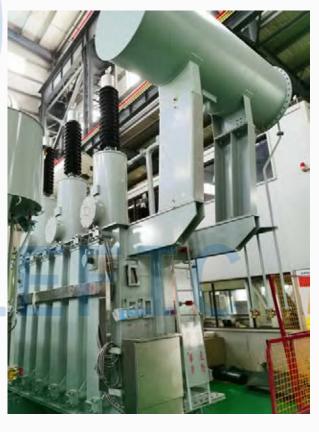

## Nantong, Jiangsu, China

Total Area: 120,000 m<sup>2</sup>
Equipment: Transformers and

Equipment:
Autotransformers

Ranges: Staff: Single-phase / Three-phase Up to 245kV - 270MVA 1000+ Employees

## Taizhou, Jiangsu, China

Total Area: 10,000mts2

Equipment: Transformers and

Autotransformers

Single-phase / Three-phase

Ranges: Up to 44kV - 80MVA Staff: 100 Employees