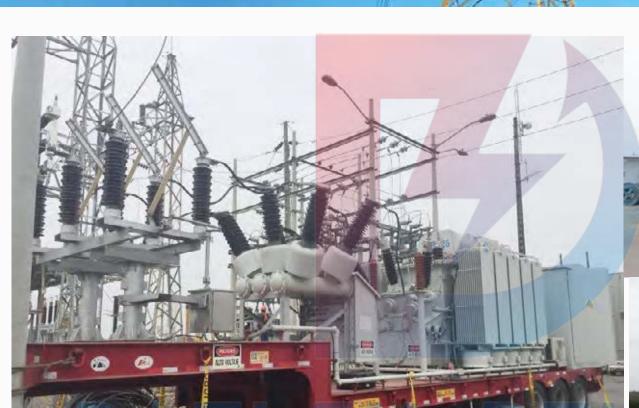

| Ecuador               |                                    |              |        |       |      |
|-----------------------|------------------------------------|--------------|--------|-------|------|
| Projects Lists        |                                    |              |        |       |      |
| Project Item          | Project Name                       |              |        | QTY   | YEAR |
| Steel Mill Factory    | Gefersa 69/13.8kv 8<br>Transformer | 80MVA Furi   | nace   | 1     | 2016 |
| Power Transformer     | Three Phase Powe<br>69kV 18/24 mVA | 5            | 2020   |       |      |
| Transmission Line     | Guayaquil 138KV Tı                 | ransmissior  | n Line | 120km | 2017 |
| GIS Mobile Substation | 69KV Mobile Substa                 | ation with G | IS     | 1     | 2017 |
| Power Substation      | Three Phases Powe 69/13.8KV OLTC O |              |        | 7     | 2018 |
| Power Substation      | Three Phases Powe 69/13.8KV- 20mVA | er Transforr | ner    | 3     | 2019 |