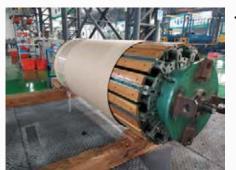

## **Power Transformer Production Process**

Three-Phase and Single-Phase Transformers
Three-Phase and Single-Phase Autotransformers