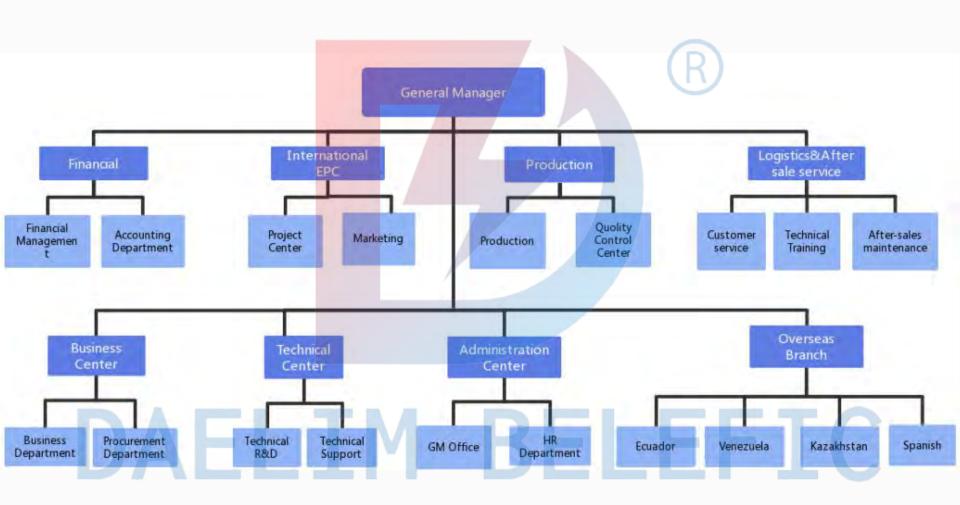

## ORGANIGRAM OF INTERNATIONAL DEPARTMENT



#### DAELIM TEAM



BEIJING DAELIM GREEN EP
TECHNOLOGY CO., LTD, is the
headquarter of Daelim Team, located in
Bejing, China. Beijing team mainly deal
with international elelctric projects,
focusing on electric power fields including
POWER SUBSTATION, DISTRIBUTION
SYSTEM, TRANSMISSION LINE.

**Daelim** obtains transformer factories in Jiangsu, China and overseas branches.

Transformer
Circuit Breaker
Current Transformer
Potential Transformer
Disconnector Switch
Switchgwear
Surge Arrestor
Insulator
Cable

• • •



# **Jiangsu China Factories**







## Nantong, Jiangsu, China

Total Area: 120,000 m<sup>2</sup>
Equipment: Transformers and

Equipment:
Autotransformers

Ranges: Staff: Single-phase / Three-phase Up to 245kV - 270MVA 1000+ Employees

## Taizhou, Jiangsu, China

Total Area: 10