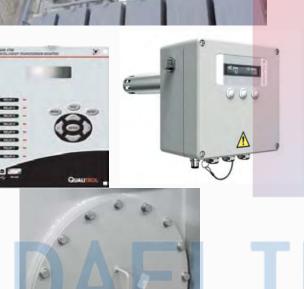

## **Accessories / Instruments On Request**

Uninhibited Mineral / Vegetable Oil
Digital Temperature Monitor
HV / LV "ZnO" Surge Arrestor
Grounding Resistor / Zig-Zag Transformer
HV / LV Connections for Dry / SF6 Cables
No Load / Under Load Taps Changer
Gas in Oil Monitor
Cooling System Using Fans / Water-Oil
Circulation

# Accessories / Instruments On Request Monitoring System "On Line"