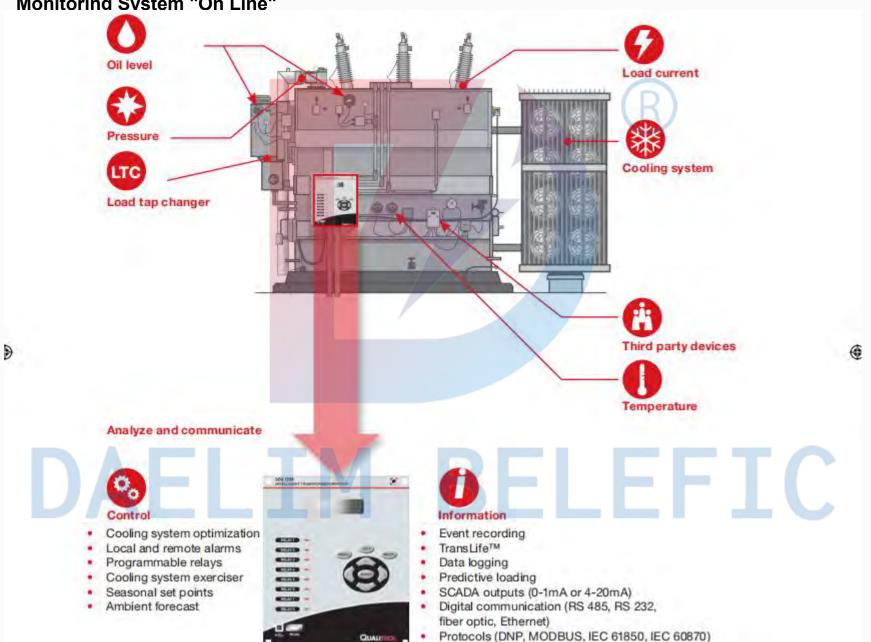

Single-Phase Transformers
Three-Phase and Single-Phase Autotransformers











## **Standard Accessories / Instrument**



Mineral Oil
Buchholz relay
Pressure Relief Valve
Oil gauge
Upper Winding / Oil Temperature Indicator
Air Dehumidifier (Silica Gel)
Oil filling / draining valves, sampling, etc.













## **Accessories / Instruments On Request**



Uninhibited Mineral / Vegetable Oil
Digital Temperature Monitor
HV / LV "ZnO" Surge Arrestor
Grounding Resistor / Zig-Zag Transformer
HV / LV Connections for Dry / SF6 Cables
No Load / Under Load Taps Changer
Gas in Oil Monitor
Cooling System Using Fans / Water-Oil
Circulation









# **Accessories / Instruments On Request**

# Fire Prevention System (SERGI)



# Accessories / Instruments On Request Monitoring System "On Line"



# **Laboratory Test**



#### **Laboratory Test**

ANSI / IEEE C57.12 / IEC 60076 standards Test Capacity up to 220kV - 240MVA



## Oil Laboratory

Standards ASTMD-3487/2002 / IEC 60296 / IEEE C57.106-2002 / IEC 60422 Physical - Chemical Analysis Chromatographic Analysis





## **Packaging & Associated Services**

#### **Packaging**

**Main Parts (Tank, etc.)** Without Packaging (not required)

Accessories Properly Treated Wood Boxes (NIMF N° 15)

Oil 200lts Metallic Drums

**Associated Services** 

Transport Maritime / Land
On Site Technical Assistance In Assembly, Oil
Treatment, Testing and Commissioning

(Energization) by an Engineer

Factory Specialist

Training by a Factory Specialist

Engineer in Operation and Maintenance











Specialized in designing, supplying installatio