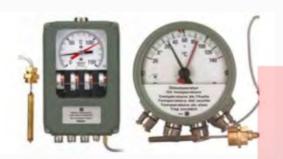

## **Standard Accessories / Instrument**

Mineral Oil
Buchholz relay
Pressure Relief Valve
Oil gauge
Upper Winding / Oil Temperature Indicator
Air Dehumidifier (Silica Gel)
Oil filling / draining valves, sampling, etc.

## **Accessories / Instruments On Request**

Uninhibited Mineral / Vegetable Oil
Digital Temperature Monitor
HV / LV "ZnO" Surge Arrestor
Grounding Resistor / Zig-Zag Transformer
HV / LV Connections for Dry / SF6 Cables
No Load / Under Load Taps Changer
Gas in Oil Monitor
Cooling System Using Fans / Water-Oil
Circulation