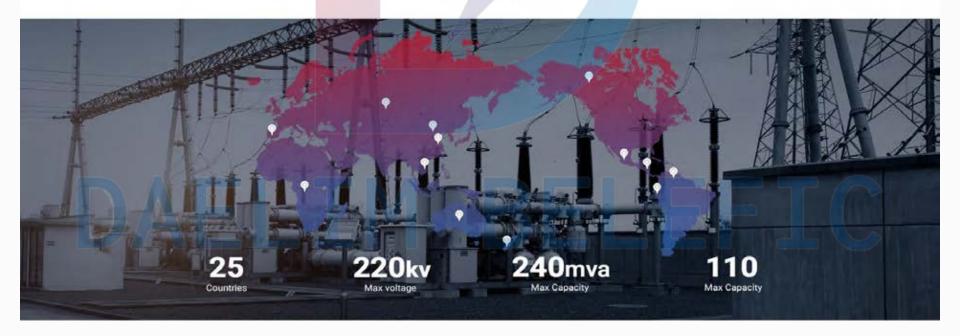

#### **Laboratory Test**

ANSI / IEEE C57.12 / IEC 60076 standards Test Capacity up to 220kV - 240MVA